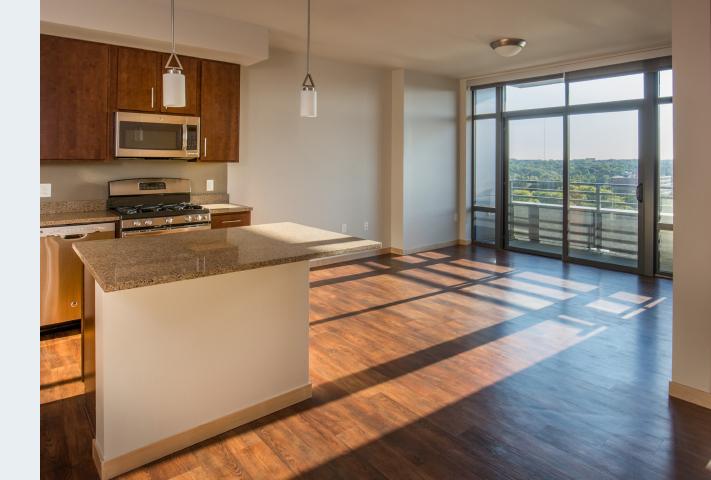

## **APARTMENTS**

12 floors of 1, 2, and 3-bedroom apartments with private balconies. Modern kitchen, stainless-steel appliances, & in-unit washer/dryer.