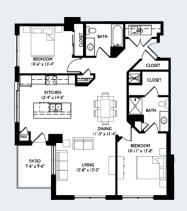

## HOW MUCH ROOM DO YOU WANT WITH YOUR VIEW?

1-BEDROOM 802 av. sq. ft.

2-BEDROOM 1216 av. sq. ft.

3-BEDROOM 1471 av. sq. ft.

26 different floor plans to choose from. Search available apartments at venturemadison.com/apartments-for-rent. Schedule a showing at venturemadison.com/contact or call Madison Property Management at 608-251-8777.