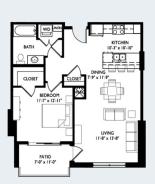

## HOW MUCH ROOM DO YOU WANT WITH YOUR VIEW?

1-BEDROOM 802 av. sq. ft.

2-BEDROOM 1216 av. sq. ft.

3-BEDROOM 1471 av. sq. ft.

26 different floor plans to choose from. Search available apartments at venturemadison.com/apartments-for-rent. Schedule a showing at venturemadison.com/contact or call Madison Property Management at 608-251-8777.