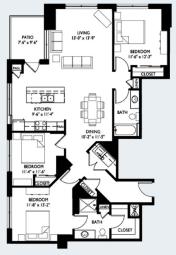

## HOW MUCH ROOM DO YOU WANT WITH YOUR VIEW?

1-BEDROOM 802 av. sq. ft.

2-BEDROOM 1216 av. sq. ft.

3-BEDROOM 1471 av. sq. ft.

26 different floor plans to choose from. Search available apartments at venturemadison.com/apartments-for-rent. Schedule a showing at venturemadison.com/contact or call Madison Property Management at 608-251-8777.