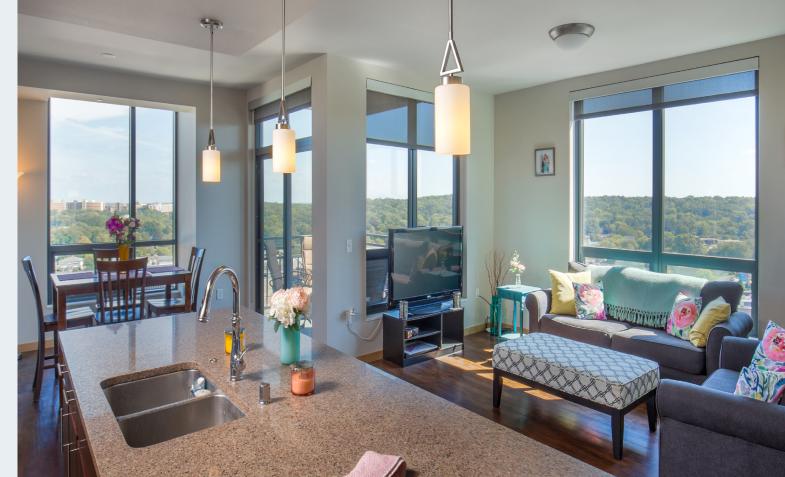

## **APARTMENTS**

12 floors of 1, 2, and 3-bedroom apartments with private balconies. Modern kitchen, stainless-steel appliances, & in-unit washer/dryer.

## HOW MUCH ROOM DO YOU WANT WITH YOUR VIEW?

1-BEDROOM 802 av. sq. ft.

2-BEDROOM 1216 av. sq. ft.

3-BEDROOM 1471 av. sq. ft.

26 different floor plans to choose from. Search available apartments at venturemadison.com/apartments-for-rent. Schedule a showing at venturemadison.com/contact or call Madison Property Management at 608-251-8777.